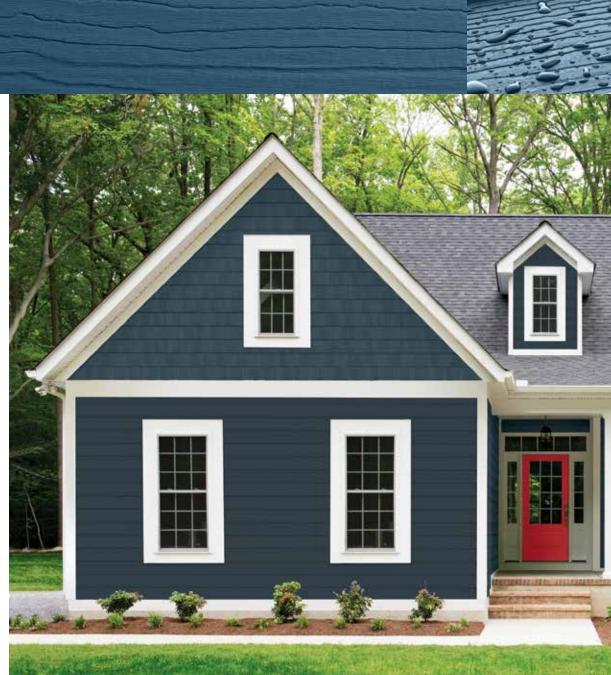

#### IT'S THE DETAILS THAT MAKE IT BEAUTIFUL.

Deeper grain embossing, ample 7" plank exposure and bold, crisp shadow lines achieve a remarkably realistic appearance of natural wood. You'll have to touch it to tell the difference.

#### TEXTURE

Admire it from the curb or up close. ALIGN's deep cedar grain embossing and low-gloss finish capture your attention with its remarkably realistic look of wood. Timeless and tasteful for greater versatility.

#### **PROFILE** The generous 7" flat face

exposure and bold shadow lines impart architectural elegance with authenticity and quality craftsmanship.

YOUR HOME WILL HAVE THE STRIKING CURB APPEAL OF FRESHLY PAINTED WOOD, BUT **WITHOUT THE UPKEEP.** 