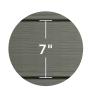

#### IT'S THE DETAILS THAT MAKE IT BEAUTIFUL.

Deeper grain embossing, ample 7" plank exposure and bold, crisp shadow lines achieve a remarkably realistic appearance of natural wood. You'll have to touch it to tell the difference.

#### **PROFILE** The generous 7" flat face

exposure and bold shadow lines impart architectural elegance with authenticity and quality craftsmanship.