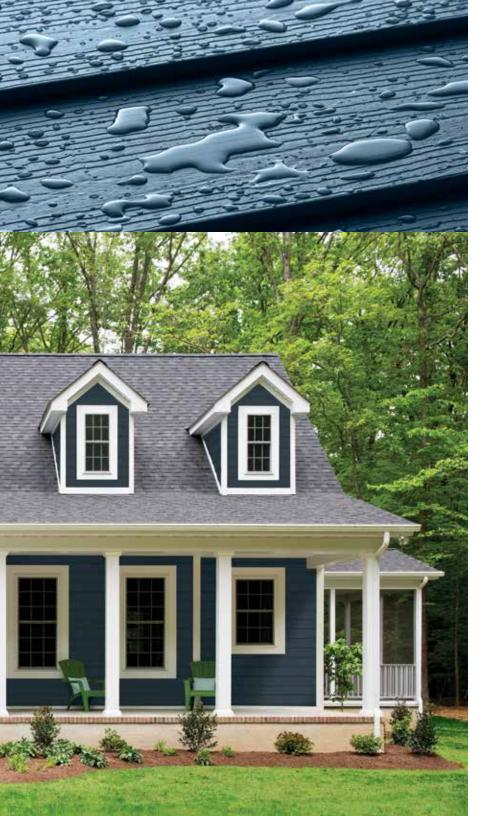

Performance-engineered to resist high winds, moisture, flame spread/smoke development, and impact damage from dents, dings or abrasions.

Fortified with weatherable pigments to ensure superb colour retention, including darker hues.

## TAKE A CLOSER LOOK AT ALIGN COMPOSITE CLADDING. IT'S NOT JUST PRETTY, **IT'S PRETTY AMAZING**.

Strong, protective and weathertight, ALIGN will shield your home from pounding rain, high winds, hail, intense heat and frigid cold. It also stands up strong to dents, dings and abrasions, keeping your home's exterior pristine year after year.